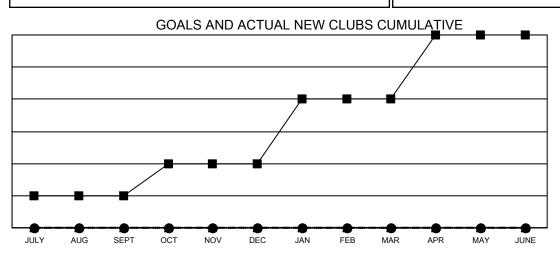

## GAT MONTHLY MEMBERSHIP PROGRESS REPORT

**Multiple District 31** 

LOCATION: NORTH CAROLINA

Results as of: 8/31/2020

| Clubs                 |               |           |               | Members               |                           |                         |                                                    |  |
|-----------------------|---------------|-----------|---------------|-----------------------|---------------------------|-------------------------|----------------------------------------------------|--|
| RESULTS FOR 2020-2021 |               |           |               | RESULTS FOR 2020-2021 |                           |                         |                                                    |  |
| QUARTER               | NEW CLUB GOAL | NEW CLUBS | DROPPED CLUBS | QUARTER               | IEMBER GROWTH NET<br>GOAL | MEMBER GROWTH<br>ACTUAL | DROPPED<br>MEMBERS ACTUAL<br>(including transfers) |  |
| JULY/AUG/SEPT         | 1             | 0         | 2             | JULY/AUG/SEP          | T 32                      | 58                      | 106                                                |  |
| OCT/NOV/DEC           | 1             | 0         | 0             | OCT/NOV/DEC           | 40                        | 0                       | 0                                                  |  |
| JAN/FEB/MAR           | 2             | 0         | 0             | JAN/FEB/MAR           | 38                        | 0                       | 0                                                  |  |
| APR/MAY/JUNE          | 2             | 0         | 0             | APR/MAY/JUNE          | 36                        | 0                       | 0                                                  |  |