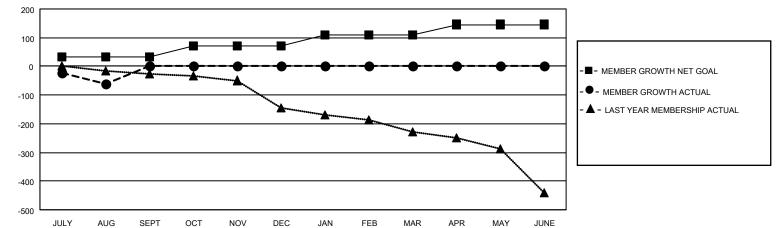

## GAT MONTHLY MEMBERSHIP PROGRESS REPORT

**Multiple District 31** 

LOCATION: NORTH CAROLINA

Results as of: 8/31/2020

| Clubs                 |               |           |               | Members               |                           |                         |                                                    |  |
|-----------------------|---------------|-----------|---------------|-----------------------|---------------------------|-------------------------|----------------------------------------------------|--|
| RESULTS FOR 2020-2021 |               |           |               | RESULTS FOR 2020-2021 |                           |                         |                                                    |  |
| QUARTER               | NEW CLUB GOAL | NEW CLUBS | DROPPED CLUBS | QUARTER               | IEMBER GROWTH NET<br>GOAL | MEMBER GROWTH<br>ACTUAL | DROPPED<br>MEMBERS ACTUAL<br>(including transfers) |  |
| JULY/AUG/SEPT         | 1             | 0         | 2             | JULY/AUG/SEP          | T 32                      | 58                      | 106                                                |  |
| OCT/NOV/DEC           | 1             | 0         | 0             | OCT/NOV/DEC           | 40                        | 0                       | 0                                                  |  |
| JAN/FEB/MAR           | 2             | 0         | 0             | JAN/FEB/MAR           | 38                        | 0                       | 0                                                  |  |
| APR/MAY/JUNE          | 2             | 0         | 0             | APR/MAY/JUNE          | 36                        | 0                       | 0                                                  |  |